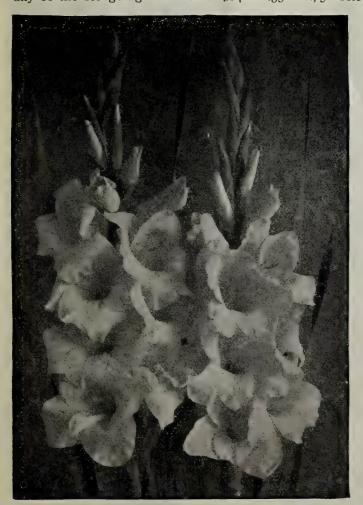

3 | -20 | 1.25 | 8.50           |
|                   |                          |     | ,   | 3    | 0.50           |
| salmon pink,      | with a deeper same color | .03 | .25 | 1.50 | 12.00          |
| Modesty Soft      | delicate lavender,       |     |     |      |                |
| blotched mau      | ve, equal to any         | .04 | •35 | 1.75 | 16.00          |
|                   | Brilliant scarlet,       |     | 00  | , ,  |                |
|                   | white, a most            |     |     |      |                |
|                   |                          |     |     |      |                |
|                   | wer, larger than         |     |     |      | -6             |
| any of the for    | egoing varieties         | .04 | •35 | 1.75 | 10.00          |



Gladiolus America



New Forcing Gladiolus, Blushing Bride

### LARGE FLOWERING GLADIOLUS

(Ready in December)

### Varieties Suitable for Forcing

Besides for outdoor planting in either autumn or spring; these may be successfully forced in greenhouses to bloom from March to May. A cool temperature such as required for carnations is ideal; they may be placed on benches among carnations or planted by themselves; a flower which is coming into great popularity and which should be planted by every gardener, both indoors and out.

| , , , , , , , , , , , , , , , , , , , ,                                                                                                   | oz. | 100<br>\$6.00 |
|-----------------------------------------------------------------------------------------------------